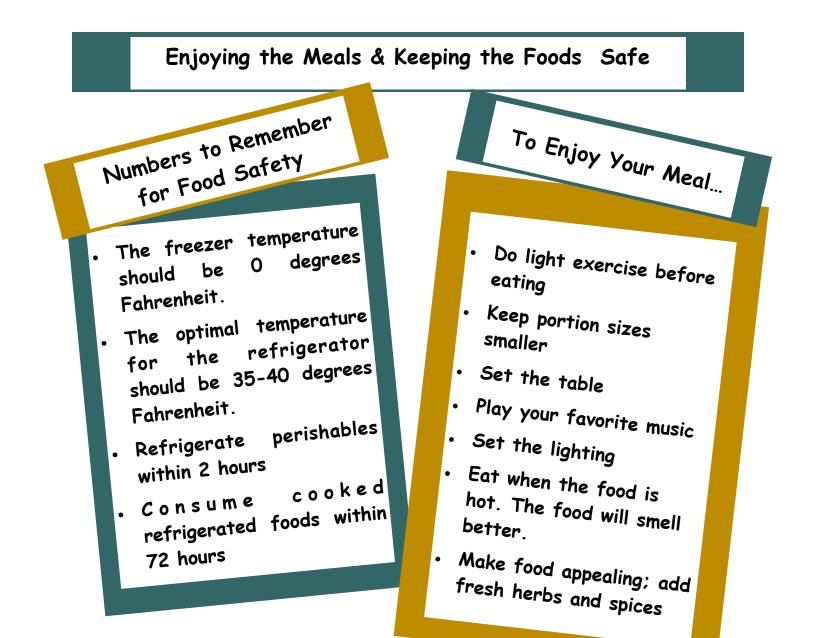

| Reducing Recipes                |                                             |                                                                           |
|---------------------------------|---------------------------------------------|---------------------------------------------------------------------------|
| 4 servings                      | Half = 2 servings                           | 1/4= 1 serving                                                            |
| 1 cup=8 oz= 16 Tbsp             | <sup>1</sup> / <sub>2</sub> cup=4 oz=8 Tbsp | <sup>1</sup> / <sub>4</sub> cup=2 oz=4 Tbsp                               |
| 1oz=2 Tbsp=6 tsp                | <sup>1</sup> / <sub>2</sub> oz=1 Tbsp=3 tsp | <sup>1</sup> / <sub>4</sub> oz=1/2 Tbsp=1 <sup>1</sup> / <sub>2</sub> tsp |
| 2/3 cu